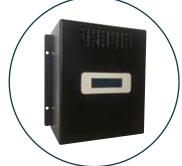

#### **INPUT UNIT**

- Robust keypad and metal housing
- · LCD display with status icons
- · Dallas key option
- Tamper detection
- · Mains power supply with Li-ion battery backup option

## ALLCASH COMMUNICATIONS UNIT (OPTIONAL)

- Ethernet connectivity HTTPS with SSL Security
- Connects up to eight locks (RS485)
- · Site interlocking with definable rules
- 2 definable inputs
- 4 definable potential free outputs
- · Centralised site power supply option