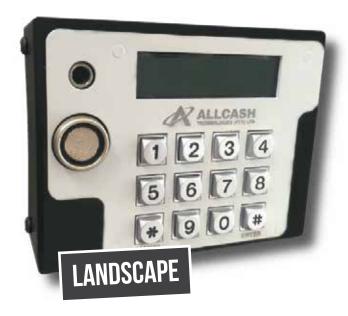

#### **INPUT UNIT**

- Robust keypad and metal housing
- · LCD display with status icons
- · Dallas key option
- Tamper detection
- · Mains power supply with Li-ion battery backup option