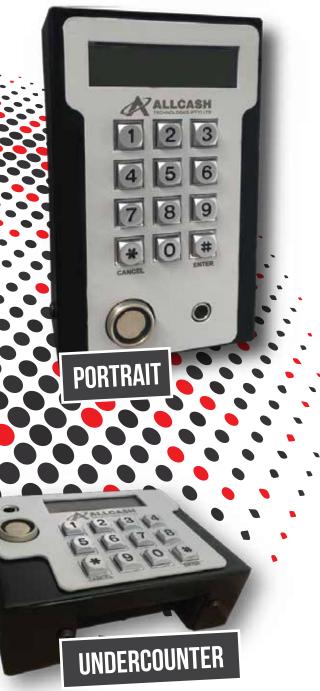

#### **INPUT UNIT**

- Robust keypad and metal housing
- · LCD display with status icons
- · Dallas key option
- Tamper detection
- · Mains power supply with Li-ion battery backup option