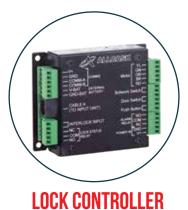

#### LOCK CONTROLLER

- 2 inputs inside door push button and interlocking
- 2 potential free outputs lock status and alarm signal
- Full audit trail